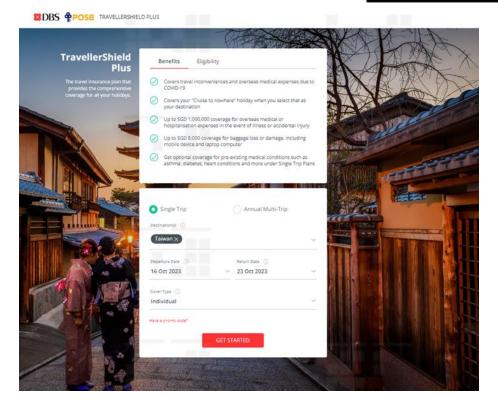

## 3. What are the privileges for the Promotion?

Each policy accepted during the Promotion Period entitles the Eligible Cardmember to enjoy the following premium discount ("Premium Discount") and Vouchers ("Vouchers") as set out in the table below, with no minimum spend required:

| Policy                                           | Premium Discount | Vouchers |
|--------------------------------------------------|------------------|----------|
| TravellerShield Plus -<br>Single Trip Plan       | 65%              | S\$10    |
| TravellerShield Plus -<br>Annual Multi-Trip Plan | 30%              | S\$50    |

#### 4. How can I be eligible for the Promotion?

Here's the guide to apply for the Promotion:

- Register for <u>Sweeter Deals Promotion</u>
- If you are a DBS Woman's cardmember, key in Promo Code ("Promo Code") 'WMCTRAVEL' in the Promo Code field during the online application; or
- If you are a POSB Everyday cardmember, key in Promo Code ("Promo Code") 'PEDTRAVEL' in the Promo Code field during the online application, and
- Purchase a new TravellerShield Plus Single Trip or Annual Multi-Trip Plan insurance policy ("Policy") via the DBS/POSB website, DBS PayLah! App, DBS digibank or at any DBS/POSB branch with your DBS Woman's Card, DBS Woman's World Card or POSB Everyday Card ("Eligible Card") during the Promotion Period.

### 6. What is TravellerShield Plus?

TravellerShield Plus is an affordable travel insurance plan underwritten by Chubb Insurance Singapore Limited and distributed by DBS Bank Ltd. For more details, you can refer here.