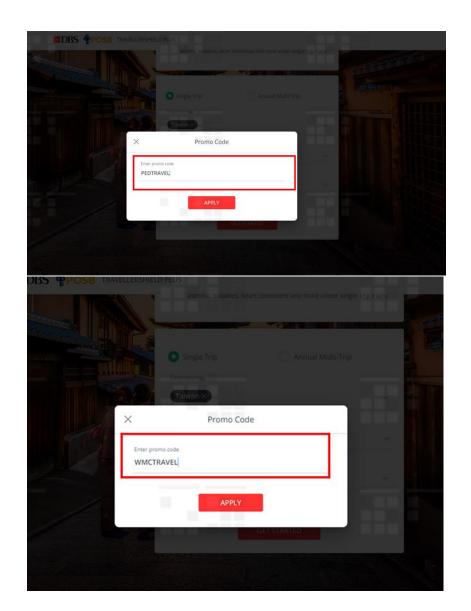

#### 4. How can I be eligible for the Promotion?

Here's the guide to apply for the Promotion:

- Register for <u>Sweeter Deals Promotion</u>
- If you are a DBS Woman's cardmember, key in Promo Code ("Promo Code") 'WMCTRAVEL' in the Promo Code field during the online application; or
- If you are a POSB Everyday cardmember, key in Promo Code ("Promo Code") 'PEDTRAVEL' in the Promo Code field during the online application, and
- Purchase a new TravellerShield Plus Single Trip or Annual Multi-Trip Plan insurance policy ("Policy") via the DBS/POSB website, DBS PayLah! App, DBS digibank or at any DBS/POSB branch with your DBS Woman's Card, DBS Woman's World Card or POSB Everyday Card ("Eligible Card") during the Promotion Period.